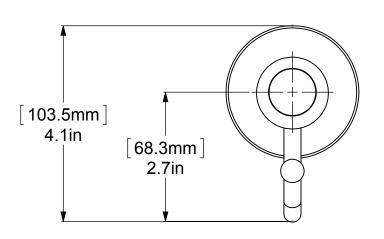

|     | UNLESS OTHERWISE STATED     |                 |                                        |             | INITIALS | DATE      | ITEM           | QTY  | DRG/PART NO | CLIENT: |             |             |  |
|-----|-----------------------------|-----------------|----------------------------------------|-------------|----------|-----------|----------------|------|-------------|---------|-------------|-------------|--|
| ted | DO NOT SCALE                | x.xxx           | +/-0.025                               | DESIGNED    |          | IJM       | MATERIAL BRASS |      | S           | WEIGHT  |             |             |  |
|     | DRAWING                     | X.XX<br>X.X     | +/-0.1<br>+/-0.25                      | DRAWN       |          | IJM       | HEAT TREAT     |      | NA          |         |             |             |  |
|     | CHAMFER ALL                 | X               | +/-0.75                                | CHECKED     |          | R. ANDRIS | CUSTO          | OMER |             |         |             | CUSTOMER No |  |
|     | EDGES 0.5X45<br>DRAWING ISO | ANGLES          |                                        | PROJ.ENG    |          |           | DESCRIPTION:   |      |             |         |             |             |  |
|     |                             | X.XX<br>X.X     | +/-0.05*<br>+/-0.1*<br>+/-0.5*<br>3.2/ | SAFETY      |          |           |                | 0005 |             |         | ALLIED BRAS |             |  |
|     |                             | X               |                                        | APPROVED    |          | R. ANDRIS | 920D           |      |             |         | CINC)       |             |  |
|     | FIRST ANGLE PROJECTION      | MACHINED FINISH | ₩                                      | FILENAME 92 |          | 0D        |                |      |             |         |             |             |  |