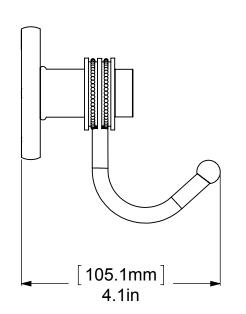

|     | UNLESS OTHERWISE STATED     |                 |                                        |             | INITIALS | DATE      | ITEM           | QTY  | DRG/PART NO | CLIENT: |             |             |  |
|-----|-----------------------------|-----------------|----------------------------------------|-------------|----------|-----------|----------------|------|-------------|---------|-------------|-------------|--|
| ted | DO NOT SCALE                | x.xxx           | +/-0.025                               | DESIGNED    |          | IJM       | MATERIAL BRASS |      | S           | WEIGHT  |             |             |  |
|     | DRAWING                     | X.XX<br>X.X     | +/-0.1<br>+/-0.25                      | DRAWN       |          | IJM       | HEAT TREAT     |      | NA          |         |             |             |  |
|     | CHAMFER ALL                 | X               | +/-0.75                                | CHECKED     |          | R. ANDRIS | CUSTO          | OMER |             |         |             | CUSTOMER No |  |
|     | EDGES 0.5X45<br>DRAWING ISO | ANGLES          |                                        | PROJ.ENG    |          |           | DESCRIPTION:   |      |             |         |             |             |  |
|     |                             | X.XX<br>X.X     | +/-0.05*<br>+/-0.1*<br>+/-0.5*<br>3.2/ | SAFETY      |          |           |                | 0005 |             |         | ALLIED BRAS |             |  |
|     |                             | X               |                                        | APPROVED    |          | R. ANDRIS | 920D           |      |             |         | CINC)       |             |  |
|     | FIRST ANGLE PROJECTION      | MACHINED FINISH | ₩                                      | FILENAME 92 |          | 0D        |                |      |             |         |             |             |  |