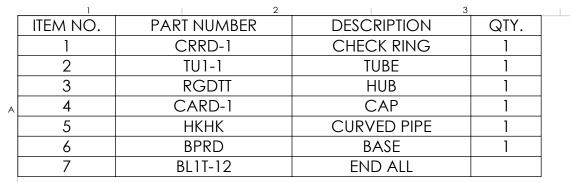

|     | UNLESS OTHERWISE STATED     |                 |                                        |             | INITIALS | DATE      | ITEM           | QTY  | DRG/PART NO | CLIENT: |             |             |  |
|-----|-----------------------------|-----------------|----------------------------------------|-------------|----------|-----------|----------------|------|-------------|---------|-------------|-------------|--|
| ted | DO NOT SCALE                | x.xxx           | +/-0.025                               | DESIGNED    |          | IJM       | MATERIAL BRASS |      | S           | WEIGHT  |             |             |  |
|     | DRAWING                     | X.XX<br>X.X     | +/-0.1<br>+/-0.25                      | DRAWN       |          | IJM       | HEAT TREAT     |      | NA          |         |             |             |  |
|     | CHAMFER ALL                 | X               | +/-0.75                                | CHECKED     |          | R. ANDRIS | CUSTO          | OMER |             |         |             | CUSTOMER No |  |
|     | EDGES 0.5X45<br>DRAWING ISO | ANGLES          |                                        | PROJ.ENG    |          |           | DESCRIPTION:   |      |             |         |             |             |  |
|     |                             | X.XX<br>X.X     | +/-0.05*<br>+/-0.1*<br>+/-0.5*<br>3.2/ | SAFETY      |          |           |                | 0005 |             |         | ALLIED BRAS |             |  |
|     |                             | X               |                                        | APPROVED    |          | R. ANDRIS | 920D           |      |             |         | CINC)       |             |  |
|     | FIRST ANGLE PROJECTION      | MACHINED FINISH | ₩                                      | FILENAME 92 |          | 0D        |                |      |             |         |             |             |  |